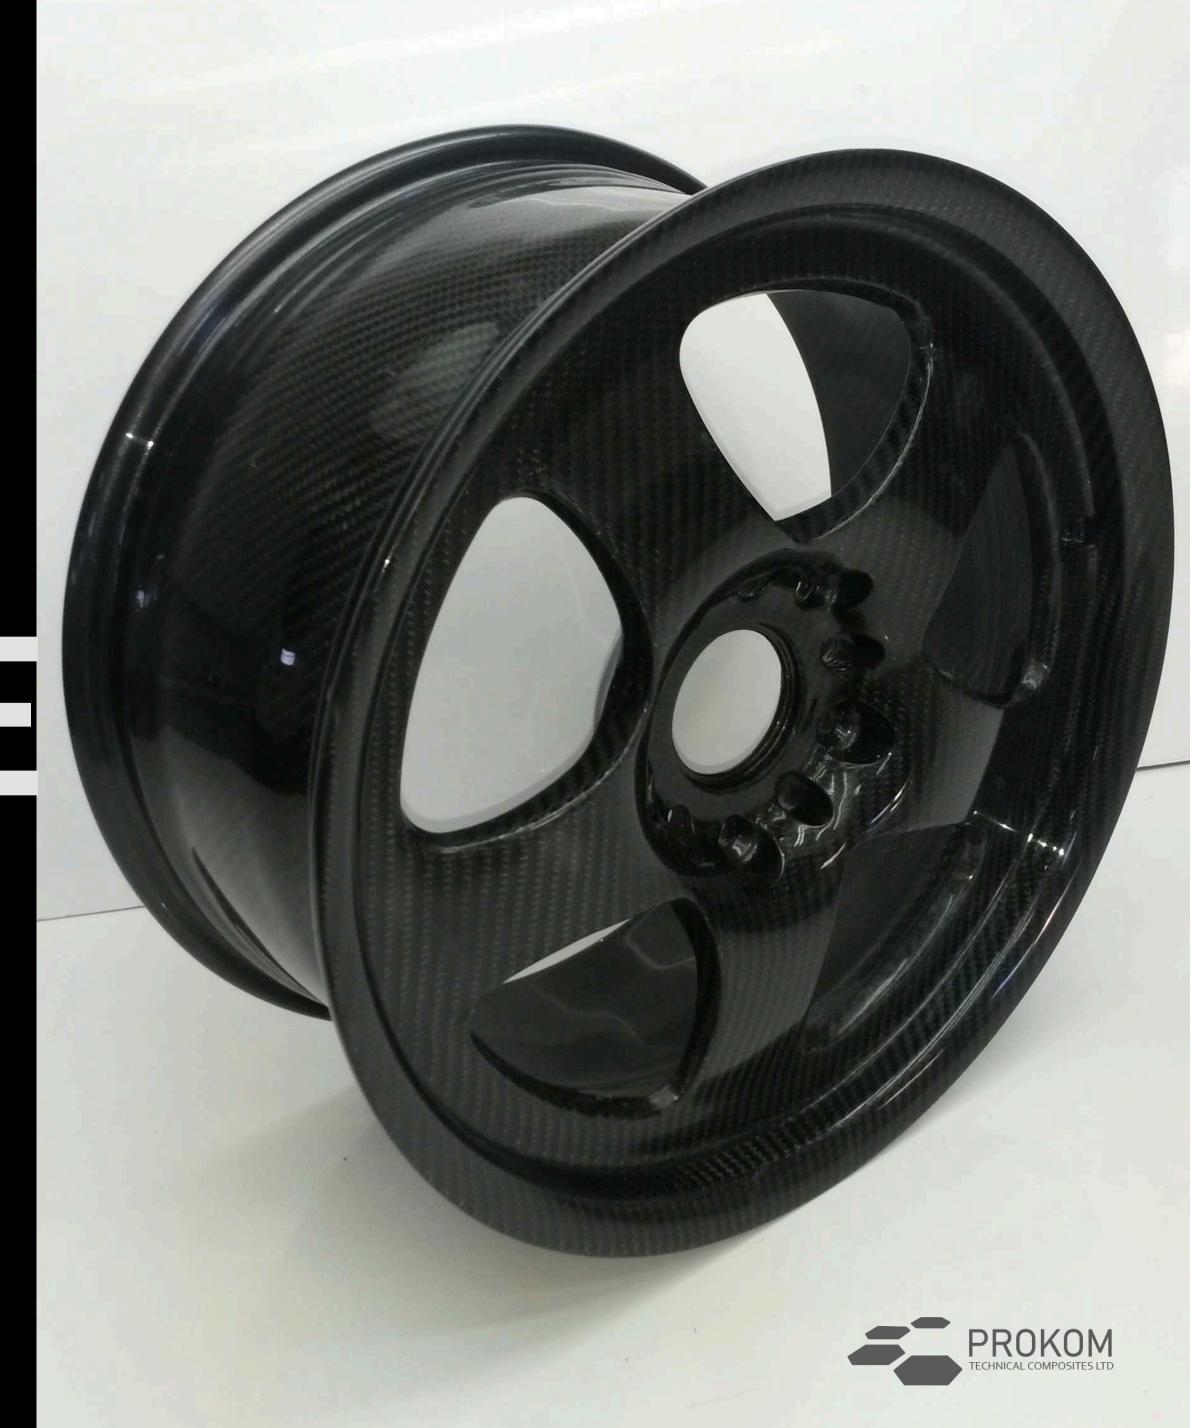

YEARS IN OPERATION

ARCHIVED MOLDS

5500 m<sup>2</sup>

7+

**SHOP FLOOR** 

HALLS



OUR MAIN
PRODUCTION
AREAS



- Automotive Parts
- Integrated Water Tanks for Firefighting Vehicles
- FRP/GRP Tanks
- Marine Products
- Aquaculture Products
- Decorative Applications
- Wind Energy Applications
- Industrial Applications
- Custom Molds and Models
- Custom-made Projects



## METHODS MATERIAL PRODUCTS SERWICES



- Carbon, Glass, Aramid fibers
- Polyester, Epoxy, Vinyl ester
- Hand lay-up, Spray layup, Pultrusion, Vacuum bagging, RTM, Compression molding
- Parts assembly

- Reverse Engineering
- Consultancy
- Design
- Model Mold making
- Prototyping
- Custom solutions
- Mass manufacturing



























**BIONIC LAB** 













## FIBERTANKS



















## AUTOMOTIVE







































## MARINE PRODUCTS





























# AND MORE...





#### Thankyou

For more information contact with us Info@prokomtech.com